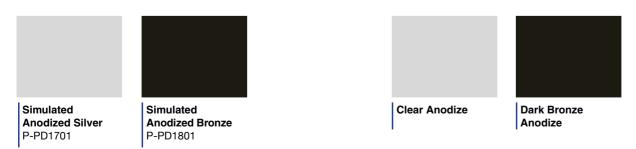

## **Anodized Match Paint Colors**

Meets or Exceeds AAMA 2604 Standards

1.) The paint and anodize colors shown are not actual paint or anodize. These samples represent the paint colors as closely as possible within the limitations of printed color-chip reproduction. Actual coatings and anodize samples are available on request.

**Color Anodized Finishes** 

2.) All WinTech standard paints are powder coat versions of the colors shown. Custom powder colors in AAMA 2603, AAMA 2604 and / or liquid versions including AAMA 2605 paints, metallic colors and clear coated colors are available, but require extended lead times and costs.