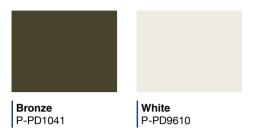

## **Anodized Match Paint Colors**

Meets or Exceeds AAMA 2604 Standards

1.) The paint and anodize colors shown are not actual paint or anodize. These samples represent the paint colors as closely as possible within the limitations of printed color-chip reproduction. Actual coatings and anodize samples are available on request.

**Color Anodized Finishes** 

2.) All WinTech standard paints are powder coat versions of the colors shown. Custom powder colors in AAMA 2603, AAMA 2604 and / or liquid versions including AAMA 2605 paints, metallic colors and clear coated colors are available, but require extended lead times and costs.