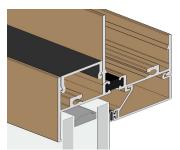

## **S251 Series Windows**

## **Integral Nail Fin Frame**

## **Features and Benefits**

- 2 1/2" Frame Depth
- Thermally Broken
- Universal Frame
- Multiple Configuration Options
- NFRC Rated
- Multiple Glazing Options
- Paint and Anodize Available
- Fixed, Projected and Casement