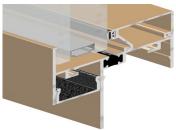

## **S251 Series Windows**

## **Integral Nail Fin Frame**

## **Features and Benefits**

- 2 1/2" Frame Depth
- Thermally Broken
- Universal Frame
- Multiple Configuration Options
- NFRC Rated
- Multiple Glazing Options
- Paint and Anodize Available
- Fixed, Projected and Casement