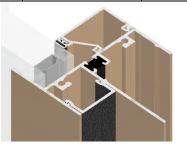

## **S251 Series Windows**

## **Integral Nail Fin Frame**

## **Features and Benefits**

- 2 1/2" Frame Depth
- Thermally Broken
- Universal Frame
- Multiple Configuration Options
- NFRC Rated
- Multiple Glazing Options
- Paint and Anodize Available
- Fixed, Projected and Casement