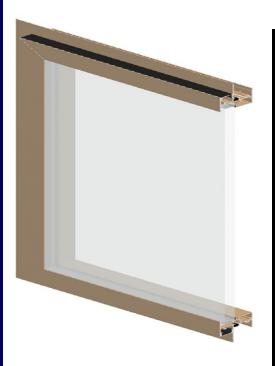

## **S251 Series Windows**

## **Integral Nail Fin Frame**

## **Features and Benefits**

- 2 1/2" Frame Depth
- Thermally Broken
- Universal Frame
- Multiple Configuration Options
- NFRC Rated
- Multiple Glazing Options
- Paint and Anodize Available
- Fixed, Projected and Casement